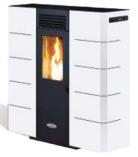

Available in a selection of colours: bordeaux, white, or charcoal with black top & door Clever, space-saving design, for limited spaces

Your trusted local dealer:

EN 14785

15a B-VG

woodpelletstoves.ie