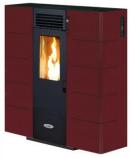

Available in a selection of colours: bordeaux, white, or charcoal with black top & door Clever, space-saving design, for limited spaces

Your trusted local dealer:

EN 14785

15a B-VG

woodpelletstoves.ie