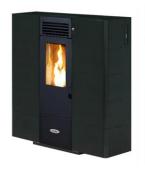

Available in a selection of colours: bordeaux, white, or charcoal with black top & door Clever, space-saving design, for limited spaces

Your trusted local dealer:

EN 14785

15a B-VG

woodpelletstoves.ie