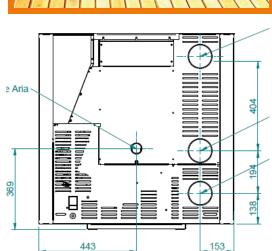

100W Electrical Requirement (working):

300W Electrical Requirement (starting):

Net Weight: 77kg

855 x 885 x 249mm Dimensions (H x W x D):

Specifications and products may change at any time and without notice.